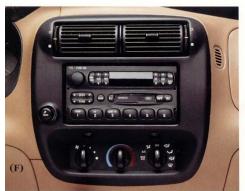

#### NEW STEREO FEATURES

The large-bezel radio design is 40% larger, has bolder graphics, provides bigger buttons and more of them, and is easier to operate. You'll find it standard in Ranger XLT, STX and Splash; optional in XL and XL Sport.

Replacing the single CD radio this year is the multidisc changer. Select from up to six CDs using radio controls. This system lets you play cassette tapes, too.

- (A) 4-wheel Anti-lock Brake System is standard in Ranger 4x4s, optional in 4x2s.
- (B) The optional CD changer lets you select up to six discs with radio controls. You can play cassette tapes, too, as well as CDs.
- (C) The remote keyless entry/ anti-theft system is a new security feature in Ford Ranger for 1995.
- (D) The optional 4-speed automatic overdrive transmission is now electronically controlled for smoother and more precise shifting.
- (E) An illuminated entry system, standard in all models, turns on the interior lights when the driver's side door handle is lifted.
- (F) The large-bezel radio design (standard in XLT, STX and Splash; optional in XL and XL Sport) is one of many ergonomic improvements.
- (G) Fog lamps, available last year on XLT and STX 4x4s, are now available also on the Ranger XLT 4x2.
- (H) The speed control option has a "tap up/tap down" feature that lets you increase or decrease speed in an increment of 1 mile per hour with one tap of the ACCEL or COAST control.
- (1) The "one touch down" feature of the power windows option allows the driver's window to be completely lowered at just one touch of a switch. To stop the window at a certain point, just give the switch another touch.