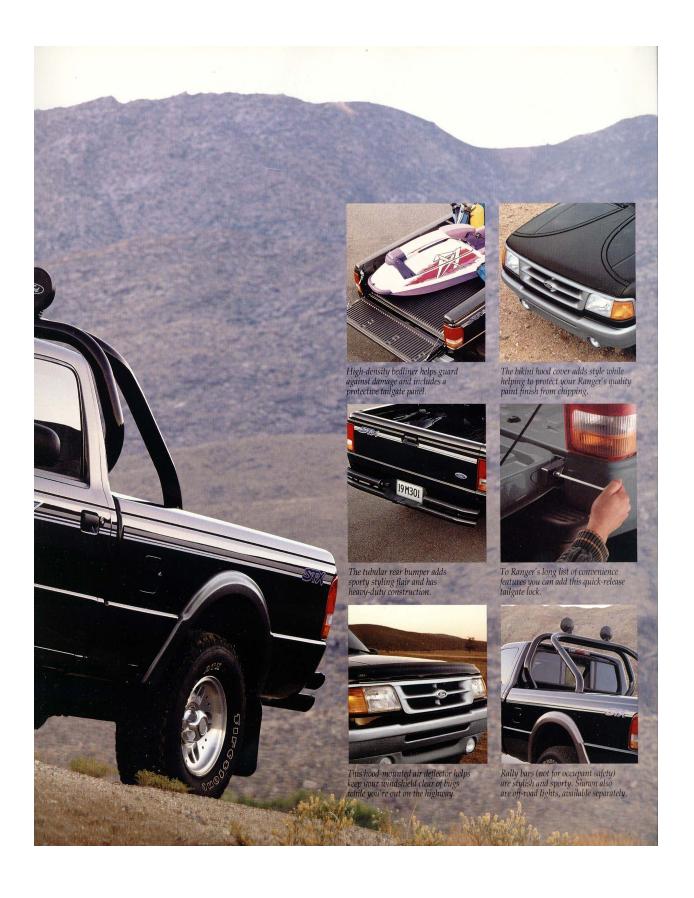

#### A NEW LIST OF SURPRISE AND DELIGHT FEATURES

In the 1995 Ranger you'll find a lot of things to make driving more convenient.

For example, Ranger now offers the next generation of Ford's speed control option. Its "tap up/tap down" feature lets you either increase or decrease speed in an increment of 1 mile per hour with each tap of either the ACCEL or COAST control.

With the "one touch down" feature of the power windows option, the driver's window can be lowered completely at just a touch of the switch. Another quick touch stops it wherever you wish.

And with the SuperCab you can order sport bucket seats

The optional remote keyless entry/anti-theft system locks or unlocks the doors with a key chain transmitter. On the transmitter also is a panic button that sounds the horn and flashes the lights. The anti-theft feature sounds the horn, flashes the lights and disables the engine starter when a door is opened after the system is armed.

Replacing the single CD radio this year is the multidisc changer. Select from up to six CDs using radio controls. This system lets you play cassette tapes, too.

- (A) 4-wheel Anti-lock Brake System is standard in Ranger 4x4s, optional in 4x2s.
- (B) The optional CD changer lets you select up to six discs with radio controls. You can play cassette tapes, too, as well as CDs.
- (C) The remote keyless entry/ anti-theft system is a new security feature in Ford Ranger for 1995.
- (D) The optional 4-speed automatic overdrive transmission is now electronically controlled for smoother and more precise shifting.
- (E) An illuminated entry system, standard in all models, turns on the interior lights when the driver's side door handle is lifted.
- (F) The large-bezel radio design (standard in XLT, STX and Splash; optional in XL and XL Sport) is one of many ergonomic improvements.
- (G) Fog lamps, available last year on XLT and STX 4x4s, are now available also on the Ranger XLT 4x2.
- (H) The speed control option has a "tap up/tap down" feature that lets you increase or decrease speed in an increment of 1 mile per hour with one tap of the ACCEL or COAST control.
- (1) The "one touch down" feature of the power windows option allows the driver's window to be completely lowered at just one touch of a switch. To stop the window at a certain point, just give the switch another touch.