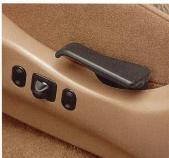

power point accessories when.

Far left: Optional speed control features
the "tap upltap down" feature explained
on page 15. It comes with a tilt steering
wheel, which is leather-wrapped in STX.

Left: Every Ranger comes equipped with a standard driver-side air bag to supplement the safety belts.

#### A NEW LIST OF SURPRISE AND DELIGHT FEATURES

In the 1995 Ranger you'll find a lot of things to make driving more convenient.

For example, Ranger now offers the next generation of Ford's speed control option. Its "tap up/tap down" feature lets you either increase or decrease speed in an increment of 1 mile per hour with each tap of either the ACCEL or COAST control.