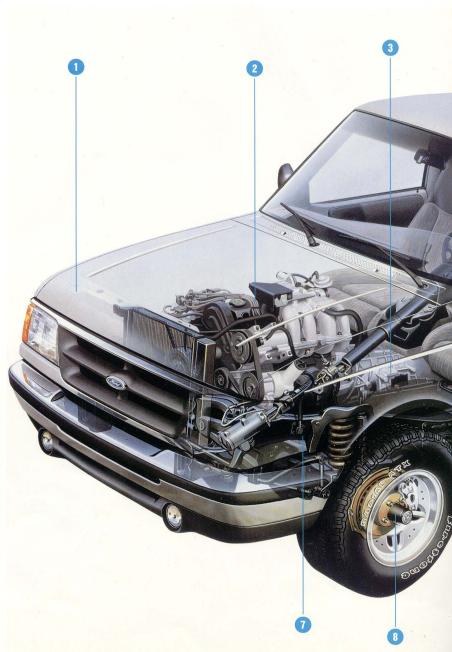

# **ENGINEERING**

Whether you drive a truck for work or play—no matter, it's got to be tough! And a great performer, too.

#### RUGGED CONSTRUCTION

Ranger has a sturdy laddertype frame. Plus double-wall construction for the hood, doors, all-welded pickup box side panels, and tailgate.

Can Ranger take it? You bet.

#### EXCELLENT PERFORMANCE

There are three sequential electronically fuel-injected engines: the 2.3-liter I-4 with higher power and torque; and the 3.0- and 4.0-liter V-6s with no scheduled tune-up required for 100,000 miles.

The 2.3-liter 1-4 gets a big boost in Ranger for 1995. Its new intake manifold and new cylinder head design for enhanced air flow are among the improvements that give this engine higher performance.

1 Exterior sheet metal has an aerodynamic look, due in part to smooth corners, limousine-style door and glass components that are flush with the body.

2 Sequential electronic fuel injection delivers fuel to each cylinder in "sequence" with the engine's spark firing order for more precise fuel metering.

3 The optional 4-speed automatic overdrive transmission for 1995 is electronically controlled. Smoother and more precise shifting is accomplished by EEC-V computer-governed solenoids that control hydraulic pressure. It also has a brake/shift interlock safety feature: The brake pedal must be depressed before you can shift the lever out of "Park" position.

A driver-side air bag to supplement the lap/shoulder safety belts is now standard in every Ford Ranger.

The Regular Cab 4x2 can carry cargo up to 1,650 pounds, and the Regular Cab 4x4 up to 1,550 pounds, with the optional payload package #2.

Ranger features double-wall construction of the hood, doors, all-welded pickup box panels, and tailgate.

Twin-I-Beam (4x2) and Twin-Traction Beam (4x4) front suspensions have separate axles and coil springs to provide independent wheel control.

8 With Ford's standard Switch-on 4-wheel-drive system, you can shift "on-the-fly" from 4x2 to 4x4-High and back at normal speeds. For the off-road enthiusiasts who prefer them, manuallocking hubs are available.

In Ranger's long list of safety features is a strong steel guard beam in each door.

10 Front coil and rear leaf springs are computer-selected to match them precisely to the payload and gross vehicle weight rating, providing predictable ride and handling when operating with a load.

Newly available 4-wheel Anti-lock Brake System (ABS) not only helps the driver come to a straighter stop, but also provides greater steering control under most conditions. It's standard in the Ranger 4x4 and optional in the 4x2. Rear ABS is standard in the 4x2.

Two-sided galvanized steel is used extensively to protect against the damaging effects of corrosion.