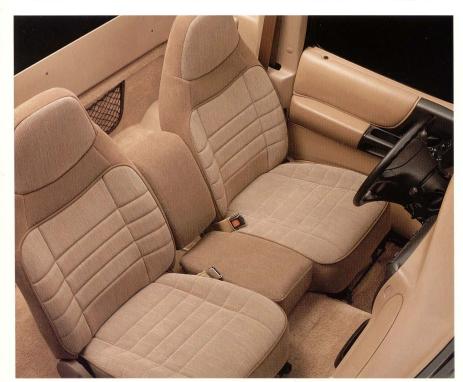

#### COMFORTABLE SEATING IN REGULAR OR SUPERCAB

Ford Ranger offers three kinds of seating arrangements, depending on the model and trim level you choose.

There's a 3-passenger bench (Regular Cab only), a 60/40 split bench, and sport bucket seats with console.

Above: The Ranger XLT SuperCab interior with optional sport cloth bucket seats with console in Saddle. Left: The Ranger XLT SuperCab interior with standard 60/40 split bench seat in Saddle.

Some equipment shown on these pages may be optional.