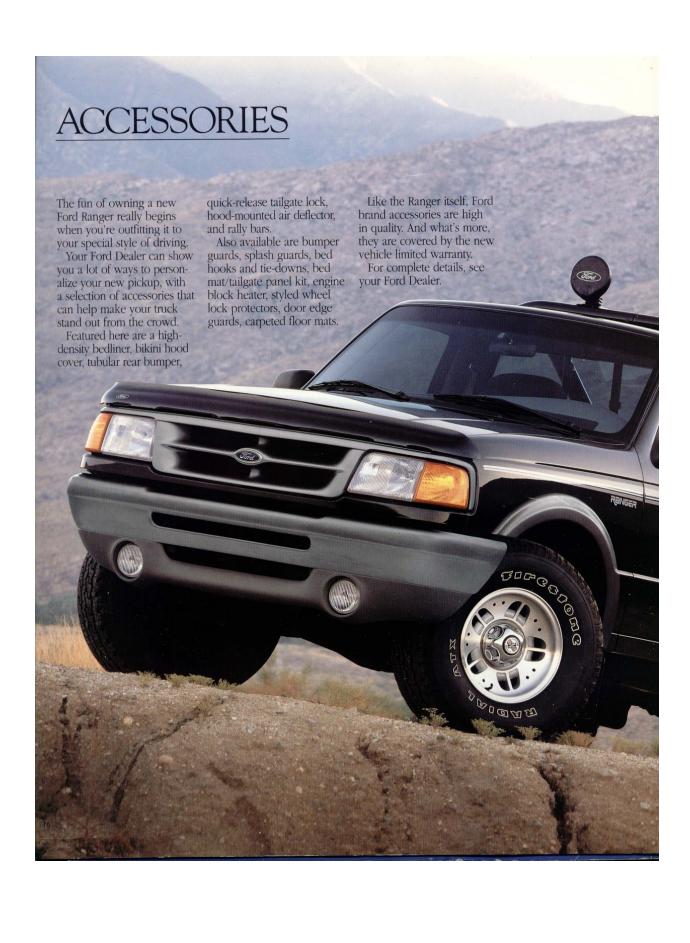

e precise shifting.
- (E) An illuminated entry system, standard in all models, turns on the interior lights when the driver's side door handle is lifted.
- (F) The large-bezel radio design (standard in XLT, STX and Splash; optional in XL and XL Sport) is one of many ergonomic improvements.
- (G) Fog lamps, available last year on XLT and STX 4x4s, are now available also on the Ranger XLT 4x2.
- (H) The speed control option has a "tap up/tap down" feature that lets you increase or decrease speed in an increment of 1 mile per hour with one tap of the ACCEL or COAST control.
- (1) The "one touch down" feature of the power windows option allows the driver's window to be completely lowered at just one touch of a switch. To stop the window at a certain point, just give the switch another touch.





# RANGER SPECIFICATIONS

| x4 SPECIFICATIONS                                           |                                                                                                 | 4x2 SPECIFICATIONS                                                                                       |                                                                                                                             |
|-------------------------------------------------------------|-------------------------------------------------------------------------------------------------|----------------------------------------------------------------------------------------------------------|------------------------------------------------------------------------------------------------------------