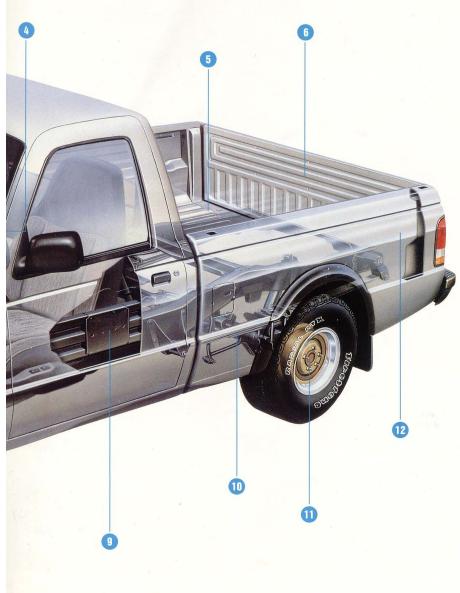

#### RUGGED CONSTRUCTION

Ranger has a sturdy laddertype frame. Plus double-wall construction for the hood, doors, all-welded pickup box side panels, and tailgate.

Can Ranger take it? You bet.

Ranger features double-wall construction of the hood, doors, all-welded pickup box panels, and tailgate.

Twin-I-Beam (4x2) and Twin-Traction Beam (4x4) front suspensions have separate axles and coil springs to provide independent wheel control.

Two-sided galvanized steel is used extensively to protect against the damaging effects of corrosion.

Easily removable tailgate

Cargo box tie-down hooks

Cargo box light (XLT, STX, Splash) Wheel opening flares (4x4 models except Splash)

Rear tow hook (4x4)

Mud flaps (except Splash 4x2)

High-mount center stop lamp