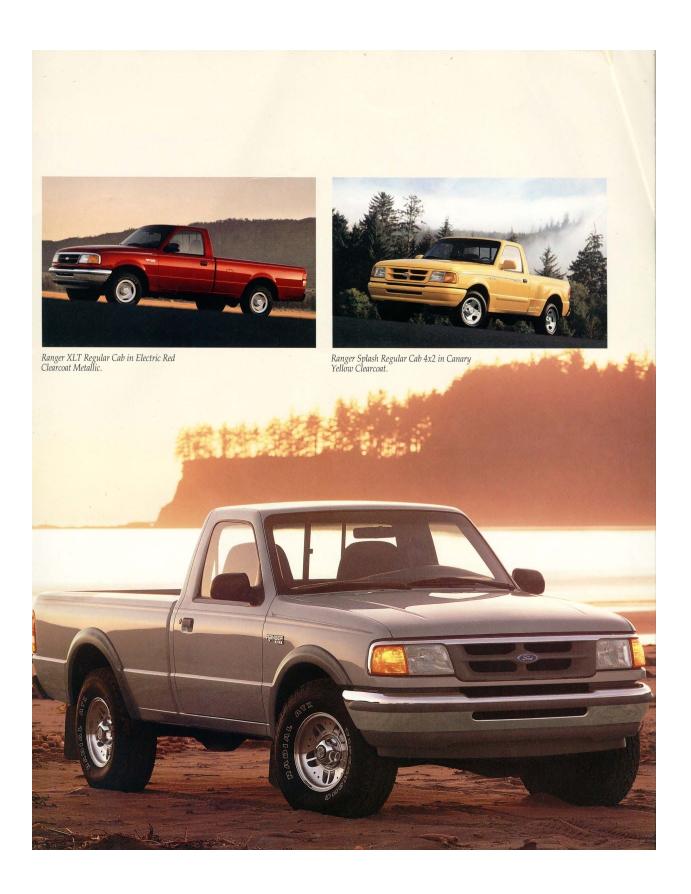

## AS ALWAYS, A GREAT SELECTION OF MODELS

Ranger XL, XL Sport, XLT, STX, or flareside Splash trim. Regular Cab or SuperCab. 4x2 or 4x4. Pick the Ranger that suits your unique style.

Ranger STX 4x4 Regular Cab in Black Clearcoat. Below: The Ranger XLT Regular Cab 4x4 in Silver Clearcoat Metallic. Some equipment shown may be optional.