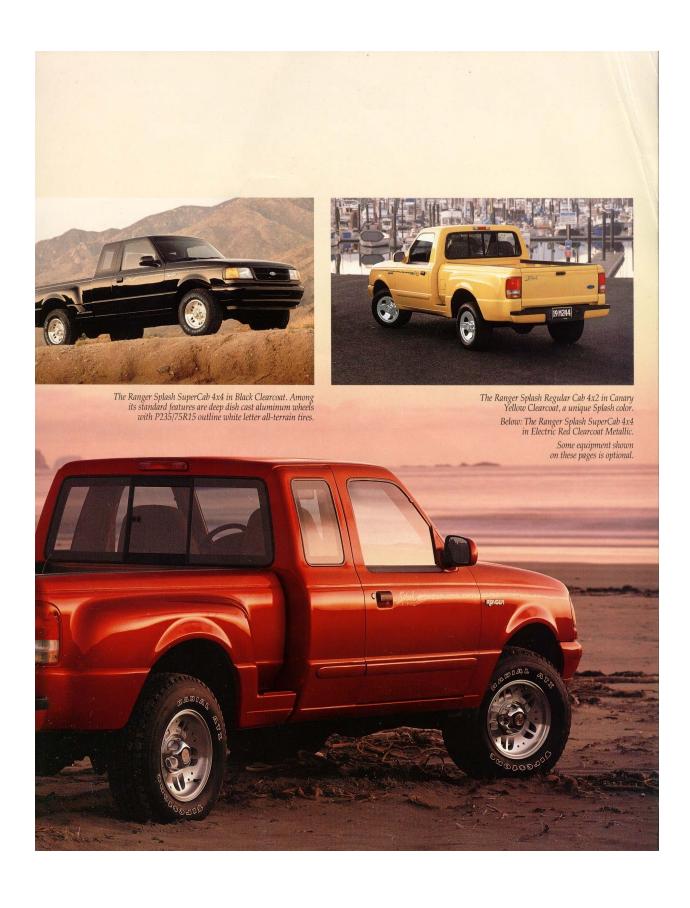

## AS ALWAYS, A GREAT SELECTION OF MODELS

Ranger XL, XL Sport, XLT, STX, or flareside Splash trim. Regular Cab or SuperCab. 4x2 or 4x4. Pick the Ranger that suits your unique style.

Ranger STX 4x4 Regular Cab in Black Clearcoat. Below: The Ranger XLT Regular Cab 4x4 in Silver Clearcoat Metallic. Some equipment shown may be optional.

And that's not all. The 4x2 Splash rides on low-profile 15" P235/60R black sidewall, all-season steel-belted radial tires. Chrome full-face wheel covers are standard.

The Splash 4-wheeler has a hot set of wheels, too. They're deep dish cast aluminum with 15" P235/75R outline white letter all-terrain tires. The 4x4 also has mud flaps.