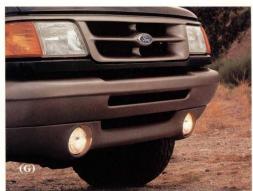

And catching attention is something the Ranger Splash does very well, indeed.

UNIQUE LOOK OF SPLASH

It's the distinctive flareside pickup box, of course. And it's the look of color-keyed components including the bumpers, grille molding and electric-powered mirrors.

And that's not all. The 4x2 Splash rides on low-profile 15" P235/60R black sidewall, all-season steel-belted radial tires. Chrome full-face wheel covers are standard.

The Splash 4-wheeler has a hot set of wheels, too. They're deep dish cast aluminum with 15" P235/75R outline white letter all-terrain tires. The 4x4 also has mud flaps.