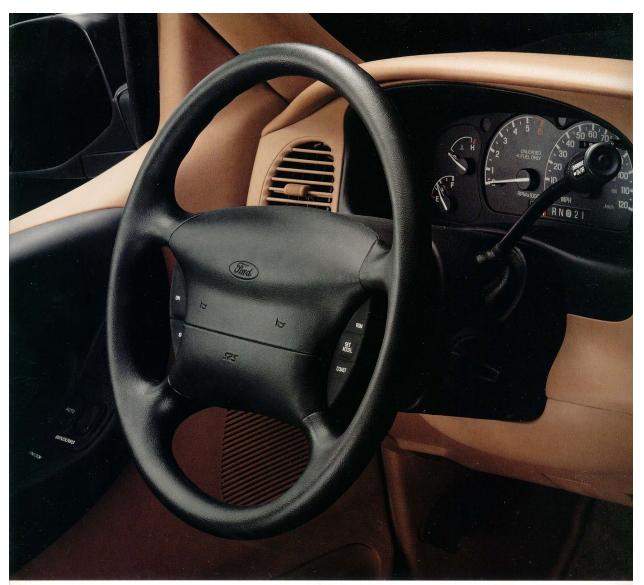

And we put in a driver-side air bag to supplement your safety belts, for your peace of mind and your safety.

Above: Ranger's new instrument panel, shown above in a Ranger XLT in Saddle color, is improved in style and function and incorporates quality measures for more solid construction. Standard are fuel, engine temperature and oil pressure gauges, voltmeter, and a new 12-volt power point accessories outlet.

power point accessories when.

Far left: Optional speed control features
the "tap upltap down" feature explained
on page 15. It comes with a tilt steering
wheel, which is leather-wrapped in STX.

Left: Every Ranger comes equipped with a standard driver-side air bag to supplement the safety belts.