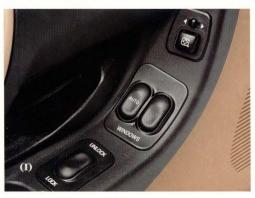

With the "one touch down" feature of the power windows option, the driver's window can be lowered completely at just a touch of the switch. Another quick touch stops it wherever you wish.

And with the SuperCab you can order sport bucket seats

The optional remote keyless entry/anti-theft system locks or unlocks the doors with a key chain transmitter. On the transmitter also is a panic button that sounds the horn and flashes the lights. The anti-theft feature sounds the horn, flashes the lights and disables the engine starter when a door is opened after the system is armed.