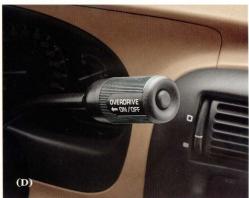

2 Sequential electronic fuel injection delivers fuel to each cylinder in "sequence" with the engine's spark firing order for more precise fuel metering.

3 The optional 4-speed automatic overdrive transmission for 1995 is electronically controlled. Smoother and more precise shifting is accomplished by EEC-V computer-governed solenoids that control hydraulic pressure. It also has a brake/shift interlock safety feature: The brake pedal must be depressed before you can shift the lever out of "Park" position.

Replacing the single CD radio this year is the multidisc changer. Select from up to six CDs using radio controls. This system lets you play cassette tapes, too.

- (A) 4-wheel Anti-lock Brake System is standard in Ranger 4x4s, optional in 4x2s.
- (B) The optional CD changer lets you select up to six discs with radio controls. You can play cassette tapes, too, as well as CDs.
- (C) The remote keyless entry/ anti-theft system is a new security feature in Ford Ranger for 1995.
- (D) The optional 4-speed automatic overdrive transmission is now electronically controlled for smoother and more precise shifting.
- (E) An illuminated entry system, standard in all models, turns on the interior lights when the driver's side door handle is lifted.
- (F) The large-bezel radio design (standard in XLT, STX and Splash; optional in XL and XL Sport) is one of many ergonomic improvements.
- (G) Fog lamps, available last year on XLT and STX 4x4s, are now available also on the Ranger XLT 4x2.
- (H) The speed control option has a "tap up/tap down" feature that lets you increase or decrease speed in an increment of 1 mile per hour with one tap of the ACCEL or COAST control.
- (1) The "one touch down" feature of the power windows option allows the driver's window to be completely lowered at just one touch of a switch. To stop the window at a certain point, just give the switch another touch.