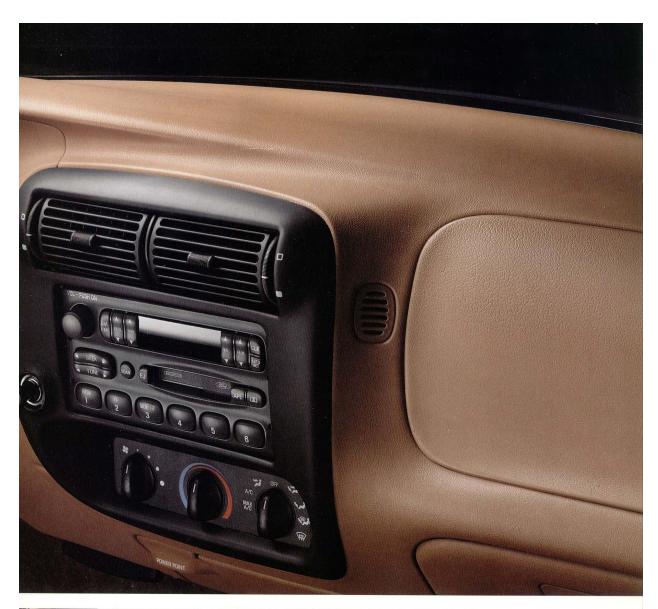

#### NEW STEREO FEATURES

The large-bezel radio design is 40% larger, has bolder graphics, provides bigger buttons and more of them, and is easier to operate. You'll find it standard in Ranger XLT, STX and Splash; optional in XL and XL Sport.

Replacing the single CD radio this year is the multidisc changer. Select from up to six CDs using radio controls. This system lets you play cassette tapes, too.

- (A) 4-wheel Anti-lock Brake System is standard in Ranger 4x4s, optional in 4x2s.
- (B) The optional CD changer lets you select up to six discs with radio controls. You can play cassette tapes, too, as well as CDs.
- (C) The remote keyless entry/ anti-theft system is a new security feature in Ford Ranger for 1995.
- (D) The optional 4-speed automatic overdrive transmission is now electronically controlled for smoother and more precise shifting.
- (E) An illuminated entry system, standard in all models, turns on the interior lights when the driver's side door handle is lifted.
- (F) The large-bezel radio design (standard in XLT, STX and Splash; optional in XL and XL Sport) is one of many ergonomic improvements.
- (G) Fog lamps, available last year on XLT and STX 4x4s, are now available also on the Ranger XLT 4x2.
- (H) The speed control option has a "tap up/tap down" feature that lets you increase or decrease speed in an increment of 1 mile per hour with one tap of the ACCEL or COAST control.
- (1) The "one touch down" feature of the power windows option allows the driver's window to be completely lowered at just one touch of a switch. To stop the window at a certain point, just give the switch another touch.