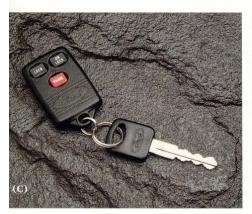

The optional remote keyless entry/anti-theft system locks or unlocks the doors with a key chain transmitter. On the transmitter also is a panic button that sounds the horn and flashes the lights. The anti-theft feature sounds the horn, flashes the lights and disables the engine starter when a door is opened after the system is armed.

Replacing the single CD radio this year is the multidisc changer. Select from up to six CDs using radio controls. This system lets you play cassette tapes, too.

- (A) 4-wheel Anti-lock Brake System is standard in Ranger 4x4s, optional in 4x2s.
- (B) The optional CD changer lets you select up to six discs with radio controls. You can play cassette tapes, too, as well as CDs.
- (C) The remote keyless entry/ anti-theft system is a new security feature in Ford Ranger for 1995.
- (D) The optional 4-speed automatic overdrive transmission is now electronically controlled for smoother and more precise shifting.
- (E) An illuminated entry system, standard in all models, turns on the interior lights when the driver's side door handle is lifted.
- (F) The large-bezel radio design (standard in XLT, STX and Splash; optional in XL and XL Sport) is one of many ergonomic improvements.
- (G) Fog lamps, available last year on XLT and STX 4x4s, are now available also on the Ranger XLT 4x2.
- (H) The speed control option has a "tap up/tap down" feature that lets you increase or decrease speed in an increment of 1 mile per hour with one tap of the ACCEL or COAST control.
- (1) The "one touch down" feature of the power windows option allows the driver's window to be completely lowered at just one touch of a switch. To stop the window at a certain point, just give the switch another touch.