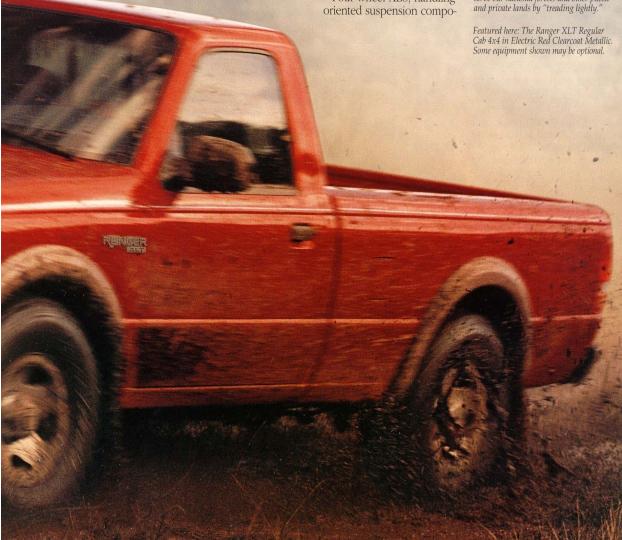

## AS ALWAYS, A GREAT SELECTION OF MODELS

Ranger XL, XL Sport, XLT, STX, or flareside Splash trim. Regular Cab or SuperCab. 4x2 or 4x4. Pick the Ranger that suits your unique style.

Ranger STX 4x4 Regular Cab in Black Clearcoat. Below: The Ranger XLT Regular Cab 4x4 in Silver Clearcoat Metallic. Some equipment shown may be optional.