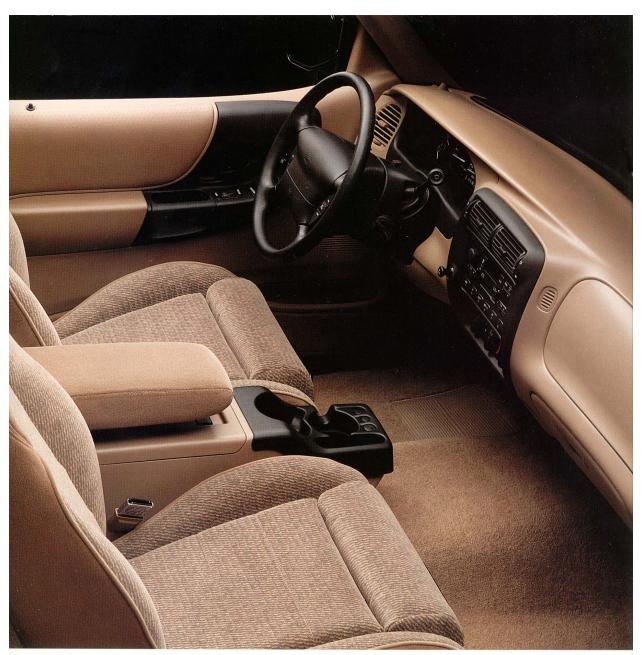

next Ford Ranger even better.
And here it is. The new
Ford Ranger for 1995.

Among many things, we improved the instrumentation and controls, in looks and ergonomics, to make driving easier—and more fun.

And we put in a driver-side air bag to supplement your safety belts, for your peace of mind and your safety.

Above: Ranger's new instrument panel, shown above in a Ranger XLT in Saddle color, is improved in style and function and incorporates quality measures for more solid construction. Standard are fuel, engine temperature and oil pressure gauges, voltmeter, and a new 12-volt power point accessories outlet.