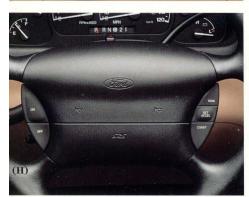

And we put in a driver-side air bag to supplement your safety belts, for your peace of mind and your safety.

Above: Ranger's new instrument panel, shown above in a Ranger XLT in Saddle color, is improved in style and function and incorporates quality measures for more solid construction. Standard are fuel, engine temperature and oil pressure gauges, voltmeter, and a new 12-volt power point accessories outlet.

power point accessories when.

Far left: Optional speed control features
the "tap upltap down" feature explained
on page 15. It comes with a tilt steering
wheel, which is leather-wrapped in STX.

Left: Every Ranger comes equipped with a standard driver-side air bag to supplement the safety belts.