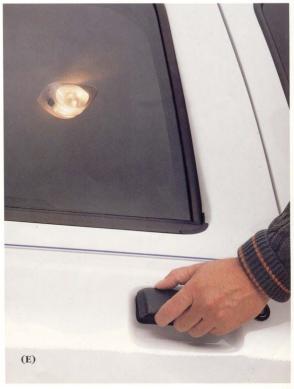

You'll also find included in Ranger's extensive standard equipment list the illuminated entry system. It automatically turns on the interior lights when you lift the driver's side door handle.

And available for added security is the remote keyless entry/anti-theft system, shown and described on page 15.

Replacing the single CD radio this year is the multidisc changer. Select from up to six CDs using radio controls. This system lets you play cassette tapes, too.

- (A) 4-wheel Anti-lock Brake System is standard in Ranger 4x4s, optional in 4x2s.
- (B) The optional CD changer lets you select up to six discs with radio controls. You can play cassette tapes, too, as well as CDs.
- (C) The remote keyless entry/ anti-theft system is a new security feature in Ford Ranger for 1995.
- (D) The optional 4-speed automatic overdrive transmission is now electronically controlled for smoother and more precise shifting.
- (E) An illuminated entry system, standard in all models, turns on the interior lights when the driver's side door handle is lifted.
- (F) The large-bezel radio design (standard in XLT, STX and Splash; optional in XL and XL Sport) is one of many ergonomic improvements.
- (G) Fog lamps, available last year on XLT and STX 4x4s, are now available also on the Ranger XLT 4x2.
- (H) The speed control option has a "tap up/tap down" feature that lets you increase or decrease speed in an increment of 1 mile per hour with one tap of the ACCEL or COAST control.
- (1) The "one touch down" feature of the power windows option allows the driver's window to be completely lowered at just one touch of a switch. To stop the window at a certain point, just give the switch another touch.