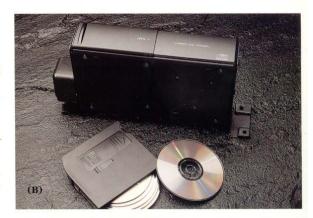

#### NEW STEREO FEATURES

The large-bezel radio design is 40% larger, has bolder graphics, provides bigger buttons and more of them, and is easier to operate. You'll find it standard in Ranger XLT, STX and Splash; optional in XL and XL Sport.

Replacing the single CD radio this year is the multidisc changer. Select from up to six CDs using radio controls. This system lets you play cassette tapes, too.

- (A) 4-wheel Anti-lock Brake System is standard in Ranger 4x4s, optional in 4x2s.
- (B) The optional CD changer lets you select up to six discs with radio controls. You can play cassette tapes, too, as well as CDs.
- (C) The remote keyless entry/ anti-theft system is a new security feature in Ford Ranger for 1995.
- (D) The optional 4-speed automatic overdrive transmission is now electronically controlled for smoother and more precise shifting.
- (E) An illuminated entry system, standard in all models, turns on the interior lights when the driver's side door handle is lifted.
- (F) The large-bezel radio design (standard in XLT, STX and Splash; optional in XL and XL Sport) is one of many ergonomic improvements.
- (G) Fog lamps, available last year on XLT and STX 4x4s, are now available also on the Ranger XLT 4x2.
- (H) The speed control option has a "tap up/tap down" feature that lets you increase or decrease speed in an increment of 1 mile per hour with one tap of the ACCEL or COAST control.
- (1) The "one touch down" feature of the power windows option allows the driver's window to be completely lowered at just one touch of a switch. To stop the window at a certain point, just give the switch another touch.